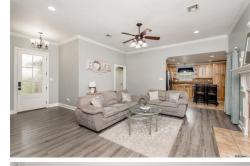

Welcome to this stunning home showcasing exceptional craftsmanship and timeless elegance. From the moment you arrive, you'll be greeted by beautifully designed, well-maintained landscaping and a charming front porch that adds curb appeal. Step inside to discover a spacious, open floorplan featuring a large living room with gorgeous grey laminate flooring installed in November 2022. The living area is enhanced by a stunning fireplace with decorative tile, a mantle, and recessed lighting that creates a warm, inviting atmosphere. Elegant crown molding flows throughout, adding a touch of sophistication. The newly painted kitchen (2022) is a chefs dream, boasting custom cabinets, stainless appliances, stone tile backsplash, and a movable island, perfect for meal prep and entertaining. The adjacent formal dining room overlooks the backyard and is ideal for family gatherings or quiet mornings. The backyard is spacious, featuring a detached storage building for all your outdoor storage needs. The primary bedroom is a generous retreat, complete with an extra sitting area, a lovely tray ceiling, and direct access to the back patio. It offers a closet within the bedroom itself, along with two large walk-in closets in the primary bathroom, providing abundant storage. The primary bathroom footures duel vanities a large coeking/intend tub, and a water closet creating a capacity at hear a charge at hear a closet pathroom.