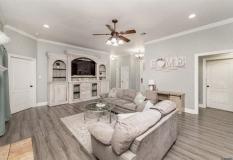

Welcome to this stunning home showcasing exceptional craftsmanship and timeless elegance. From the moment you arrive, you'll be greeted by beautifully designed, well-maintained landscaping and a charming front porch that adds curb appeal. Step inside to discover a spacious, open floorplan featuring a large living room with gorgeous grey laminate flooring installed in November 2022. The living area is enhanced by a stunning fireplace with decorative tile, a mantle, and recessed lighting that creates a warm, inviting atmosphere. Elegant crown molding flows throughout, adding a touch of sophistication. The newly painted kitchen (2022) is a chefs dream, boasting custom cabinets, stainless appliances, stone tile backsplash, and a movable island, perfect for meal prep and entertaining. The adjacent formal dining room overlooks the backyard and is ideal for family gatherings or quiet mornings. The backyard is spacious, featuring a detached storage building for all your outdoor storage needs. The primary bedroom is a generous retreat, complete with an extra sitting area, a lovely tray ceiling, and direct access to the back patio. It offers a closet within the bedroom itself, along with two large walk-in closets in the primary bathroom, providing abundant storage. The primary bathroom footures duel vanities a large coeking/intend tub, and a water closet creating a capacity at hear a charge at hear a closet pathroom.