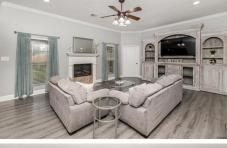

Welcome to this stunning home showcasing exceptional craftsmanship and timeless elegance. From the moment you arrive, you'll be greeted by beautifully designed, well-maintained landscaping and a charming front porch that adds curb appeal. Step inside to discover a spacious, open floorplan featuring a large living room with gorgeous grey laminate flooring installed in November 2022. The living area is enhanced by a stunning fireplace with decorative tile, a mantle, and recessed lighting that creates a warm, inviting atmosphere. Elegant crown molding flows throughout, adding a touch of sophistication. The newly painted kitchen (2022) is a chefs dream, boasting custom cabinets, stainless appliances, stone tile backsplash, and a movable island, perfect for meal prep and entertaining. The adjacent formal dining room overlooks the backyard and is ideal for family gatherings or quiet mornings. The backyard is spacious, featuring a detached storage building for all your outdoor storage needs. The primary bedroom is a generous retreat, complete with an extra sitting area, a lovely tray ceiling, and direct access to the back patio. It offers a closet within the bedroom itself, along with two large walk-in closets in the primary bathroom, providing abundant storage. The primary bathroom footures duel vanities a large coeking/intend tub, and a water closet creating a capacity at hear a charge at hear a closet pathroom.