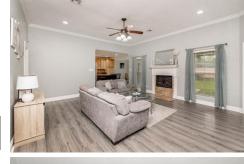

Welcome to this stunning home showcasing exceptional craftsmanship and timeless elegance. From the moment you arrive, you'll be greeted by beautifully designed, well-maintained landscaping and a charming front porch that adds curb appeal. Step inside to discover a spacious, open floorplan featuring a large living room with gorgeous grey laminate flooring installed in November 2022. The living area is enhanced by a stunning fireplace with decorative tile, a mantle, and recessed lighting that creates a warm, inviting atmosphere. Elegant crown molding flows throughout, adding a touch of sophistication. The newly painted kitchen (2022) is a chefs dream, boasting custom cabinets, stainless appliances, stone tile backsplash, and a movable island, perfect for meal prep and entertaining. The adjacent formal dining room overlooks the backyard and is ideal for family gatherings or quiet mornings. The backyard is spacious, featuring a detached storage building for all your outdoor storage needs. The primary bedroom is a generous retreat, complete with an extra sitting area, a lovely tray ceiling, and direct access to the back patio. It offers a closet within the bedroom itself, along with two large walk-in closets in the primary bathroom, providing abundant storage. The primary bathroom footures duel vanities a large coeking/intend tub, and a water closet creating a capacity at hear a charge at hear a closet pathroom.