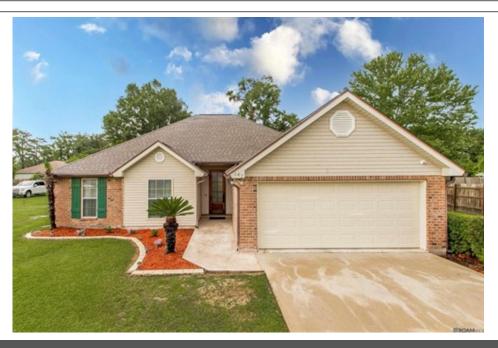

## 142 Fox Trot Ln, Sunset, LA 70584

- » Beds: 3 | Baths: 2 Full
- » MLS #: 2025011471
- » Single Family | 1,648 ft<sup>2</sup> | Lot: 14,375 ft<sup>2</sup>
- » More Info: 142FoxTrotLn.IsForSale.com

(225) 803-5780 ( (225) 778-7070 ( Kendra@NovakRe http://www.Kendr

Welcome to this stunning home showcasing exceptional craftsmanship and timeless elegance. From the moment you arrive, you'll be greeted by beautifully designed, well-maintained landscaping and a charming front porch that adds curb appeal. Step inside to discover a spacious, open floorplan featuring a large living room with gorgeous grey laminate flooring installed in November 2022. The living area is enhanced by a stunning fireplace with decorative tile, a mantle, and recessed lighting that creates a warm, inviting atmosphere. Elegant crown molding flows throughout, adding a touch of sophistication. The newly painted kitchen (2022) is a chefs dream, boasting custom cabinets, stainless appliances, stone tile backsplash, and a movable island, perfect for meal prep and entertaining. The adjacent formal dining room overlooks the backyard and is ideal for family gatherings or quiet mornings. The backyard is spacious, featuring a detached storage building for all your outdoor storage needs. The primary bedroom is a generous retreat, complete with an extra sitting area, a lovely tray ceiling, and direct access to the back patio. It offers a closet within the bedroom itself, along with two large walk-in closets in the primary bathroom, providing abundant storage. The primary bathroom footures duel vanities a large coeking/intend tub, and a water closet creating a capacity at hear a charge at hear a closet pathroom.